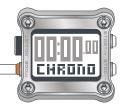

12/24

In CHRONOGRAPH mode you can record total time during a run or workout.

**CLEAR Run** 

record 1/100ths of a second for the first hour

After 1 hour, the resolution switches to I second for up to 100 hours